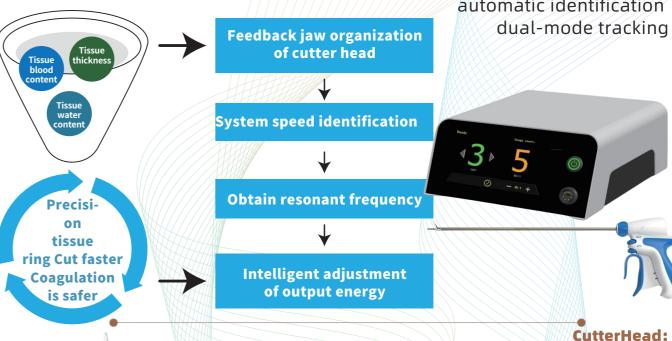

### INTELLIGENT ALGORITHM

Special algorithm automatic identification

has less lateral thermal injury

Tapered and coated cutter head avoids tissue adhesion or eschar during operation, and

#### **Cutter Arbor:**

Various models can meet the different needs of Laparotomy and Endoscopic Surgery

#### **Rotating Wheel:**

The state of the cutter head can be adjusted at any time

#### Transducer:

The customized piezoelectric ceramic parameters are specially customized with data materials matched with the core algorithm of the driving circuit

Adopt the production process more suitable for domestic materials Support high temperature and high pressure sterilization

7mm vascular tissue can be cut and closed)