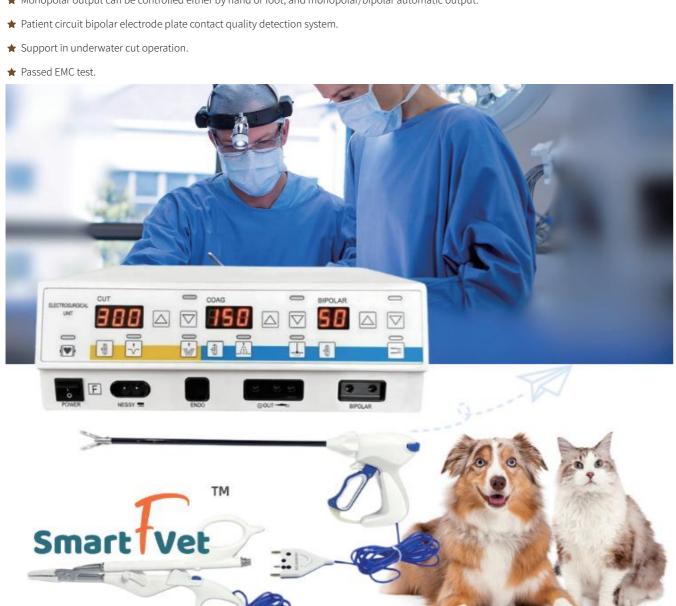

## HV-350D Electrosurgical Unit

## Smart Vet ™

868 A V 868 A V 78 A V

#### Features

- ★ Remote fault diagnosis.
- ★ Human voice alarm function.
- ★ Full-function automatic power compensation.
- ★ System has return electrode monitoring (REM) system.
- ★ Microprocessor control and digital display in LED panel.
- ★ Used for Monopolar and Bipolar surgery in many surgical fields.
- ★ Support bipolar closure and separation to meet the requirements of surgical bipolar treatment without sticking the negative plate.
- \* System has a universal endoscope interface, which is used with gastroscope, enteroscope, bronchoscope, aparoscope and other endoscopes.
- ★ This machine has a power-off protection circuit, which can memorize the output set value of each function in real time.
- ★ Monopolar output can be controlled either by hand or foot, and monopolar/bipolar automatic output.