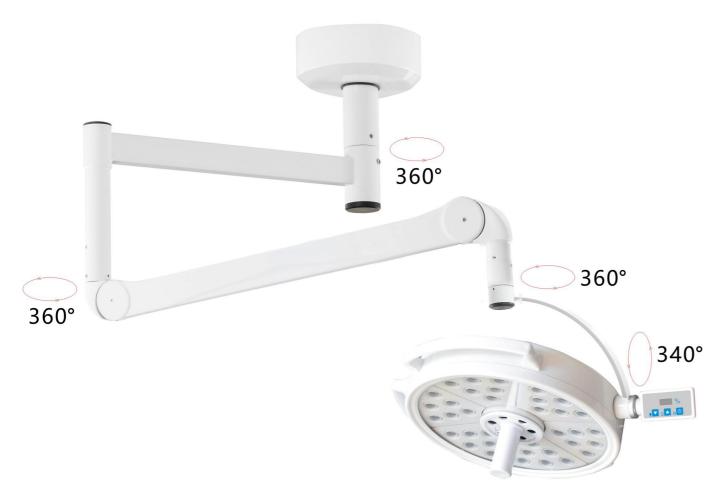

#### **HV-JD1700 Single Ceiling**

**LED Ceiling Medical Examination Light** 

Lighting

### **HV-JD1700 Wall Mounted**

LED Wall Mounted Medical Examination Light umit: MM