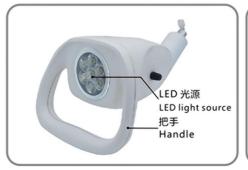

### HV-2009W-1 **Medical Examination Light**

Lighting

- ★ LED light source, long life
- ★ Cold light effect, no hot feeling of headlights and illuminated objects
- ★ Good focusing effect, high central illumination