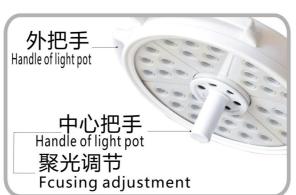

### HV-2036B-2 **Wall Mounted Operation Light**

Lighting

- ★ Double Hand Operation: Convenient and Accurate
- ★ Small lamp panel design, suitable for small operation lighting
- ★ Center handle adjust light spot, 200mm lighting depth

#### Features

- ★ Double hand operation:convenient and accurate
- ★ Small lamp panel design, suitable for small operation lighting
- ★ Center handle adjust light spot, Lighting depth up to 200mm