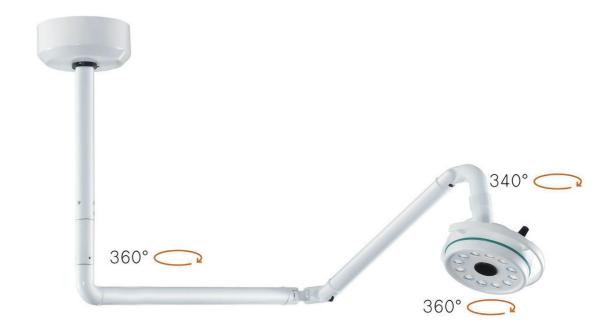

#### Features

- ★ The spot is even,round
- ★ Super bright
- ★ Energy saving environmental protection
- **★** Induction switch
- **★** Exquisite appearance

(Double Ceiling)

HV-JD1700 LED Double Head Ceiling Medical Examination Light

#### **HV-JD1700 Single Ceiling**

**LED Ceiling Medical Examination Light** 

Lighting