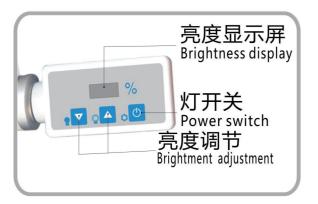

Lighting

- ★ Optical design,uniform light distribution
- ★ Brightness adjustable
- \* Hose bend, multi-angle lighting