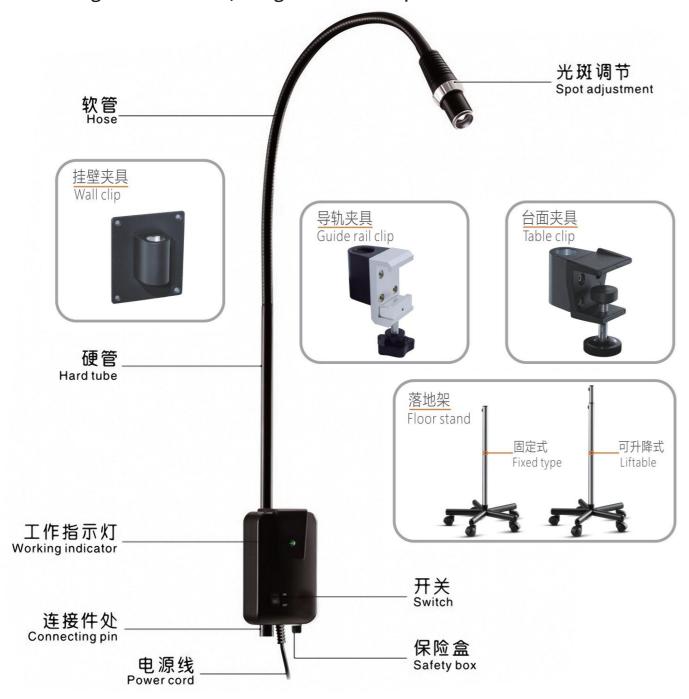

Lighting

- ★ Optical design,uniform light distribution
- ★ Brightness adjustable
- \* Hose bend, multi-angle lighting

### HV-2005W-1

### Smart TVet

#### **High Brightness Medical Examination Light**

#### Features

- ★ Light spot is clear and adjustable, edge clarity
- ★ Varied small light head,strong abaptability
- ★ Uniform light distribution, no light and shade phenomenon