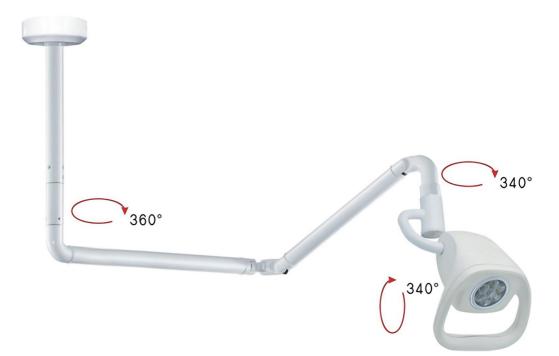

#### Features

- ★ The spot is even,round
- ★ Super bright
- ★ Energy saving environmental protection
- **★** Induction switch
- **★** Exquisite appearance

(Double Ceiling)

HV-JD1700 LED Double Head Ceiling Medical Examination Light

#### **HV-JD1700 Single Ceiling**

**LED Ceiling Medical Examination Light** 

Lighting

### **HV-JD1700 Wall Mounted**

LED Wall Mounted Medical Examination Light umit: MM