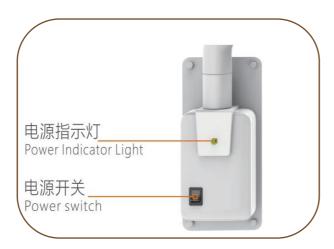

### **HV-JD1700 Wall Mounted**

LED Wall Mounted Medical Examination Light umit: MM