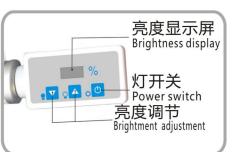

Lighting

- ★ Optical design,uniform light distribution
- ★ Brightness adjustable
- \* Hose bend, multi-angle lighting