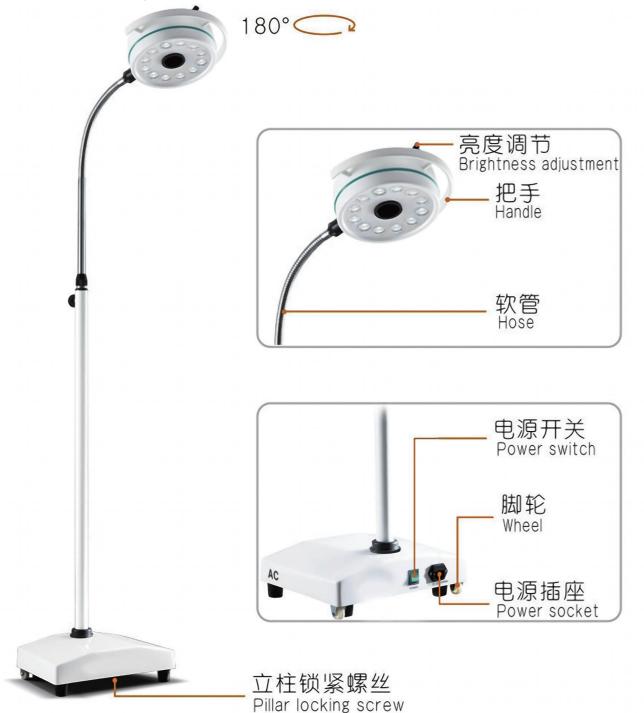

### HV-2036L-3 Mobile Operation Light

- ★ AC supply,DC to choose
- ★ Long arm, wide scope of work
- ★ LED source lighting,no temperature rise at work scope

#### Features

- ★ LED lighting, sunlight color
- ★ High brightness, no temperature rise
- ★ Adjustable height, easy to move