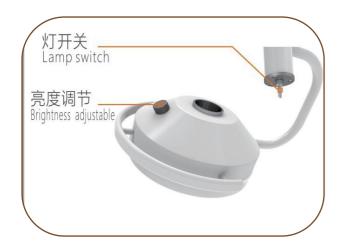

### **HV-JD1700 Wall Mounted**

LED Wall Mounted Medical Examination Light umit: MM