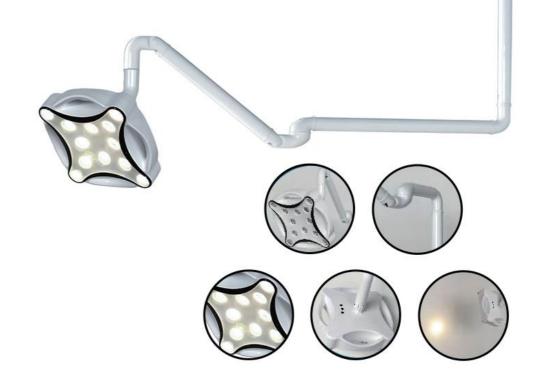

### **HV-JD1700 Wall Mounted**

LED Wall Mounted Medical Examination Light umit: MM