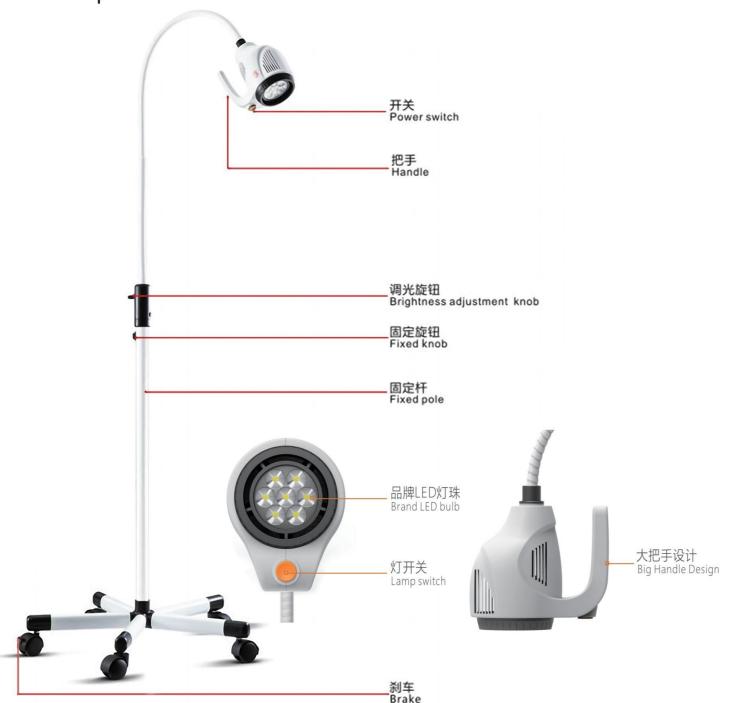

## HV-2012L-1

### Smart TVet

#### **Mobile Operation Lighting Lamp**

#### Features

- ★ LED lighting, sunlight color
- ★ High brightness, no temperature rise
- ★ Adjustable height, easy to move