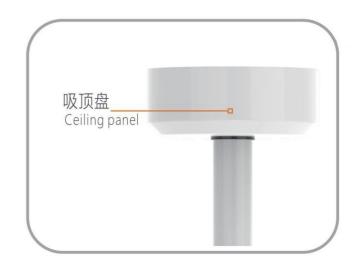

#### Features

- ★ The spot is even,round
- ★ Super bright
- ★ Energy saving environmental protection
- **★** Induction switch
- **★** Exquisite appearance

(Double Ceiling)

HV-JD1700 LED Double Head Ceiling Medical Examination Light

#### **HV-JD1700 Single Ceiling**

**LED Ceiling Medical Examination Light** 

Lighting