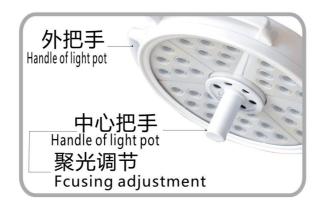

### HV-2036B-2 **Wall Mounted Operation Light**

Lighting

- ★ Double Hand Operation: Convenient and Accurate
- ★ Small lamp panel design, suitable for small operation lighting
- ★ Center handle adjust light spot, 200mm lighting depth

#### Features

- ★ Double hand operation:convenient and accurate
- ★ Small lamp panel design, suitable for small operation lighting
- ★ Center handle adjust light spot, Lighting depth up to 200mm