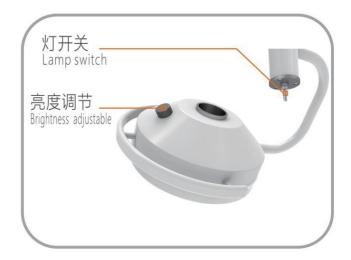

#### Features

- ★ The spot is even,round
- ★ Super bright
- ★ Energy saving environmental protection
- **★** Induction switch
- **★** Exquisite appearance

(Double Ceiling)

HV-JD1700 LED Double Head Ceiling Medical Examination Light

#### **HV-JD1700 Single Ceiling**

**LED Ceiling Medical Examination Light** 

Lighting