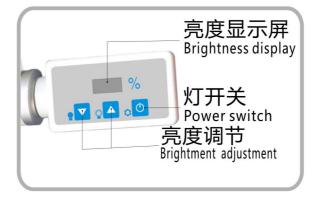

### HV-2036B-2 **Wall Mounted Operation Light**

Lighting

- ★ Double Hand Operation: Convenient and Accurate
- ★ Small lamp panel design, suitable for small operation lighting
- ★ Center handle adjust light spot, 200mm lighting depth

#### Features

- ★ Double hand operation:convenient and accurate
- ★ Small lamp panel design, suitable for small operation lighting
- ★ Center handle adjust light spot, Lighting depth up to 200mm