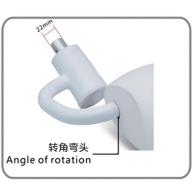

#### Features

- ★ LED light source, cold light, high brightness and long life
- ★ Simple structure and easy installation
- ★ Free rotation of lamp arm, multi-position lighting