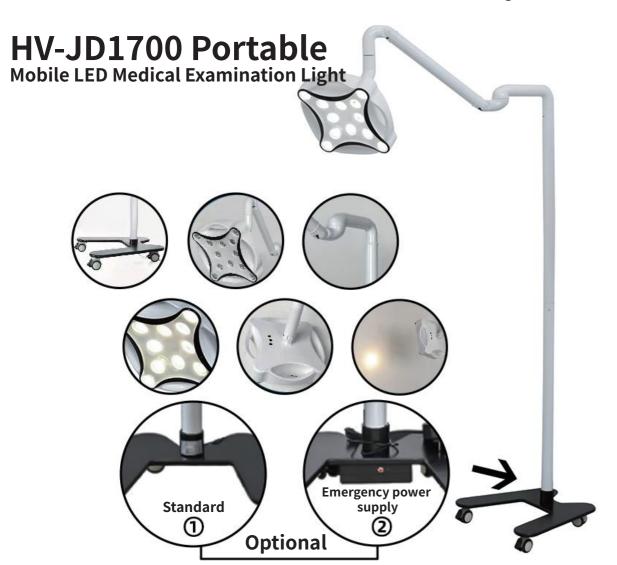

## **HV-JD1700**

### Smart Vet

#### **Examination Light**

Veterinary Surgical Lighting