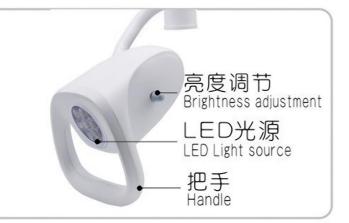

#### Features

- ★ Light, flexible and stable balance arm
- ★ Brand light source with low energy consumption and no temperature rise
- ⋆ Portable sterilizing handle

HV-2003W-3 **Economical Examination Light** 

Lighting

- ★ Optical design,uniform light distribution
- ★ Brightness adjustable
- \* Hose bend, multi-angle lighting