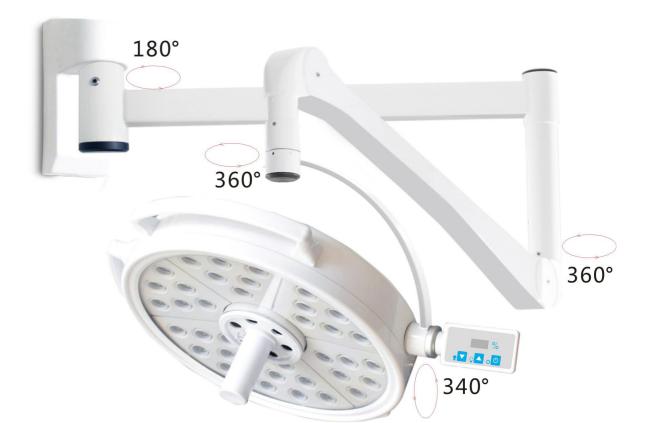

### HV-2036B-2 **Wall Mounted Operation Light**

Lighting

- ★ Double Hand Operation: Convenient and Accurate
- ★ Small lamp panel design, suitable for small operation lighting
- ★ Center handle adjust light spot, 200mm lighting depth

#### **Ceiling Single Head Operation Light**

#### Features

- ★ Double hand operation:convenient and accurate
- ★ Small lamp panel design, suitable for small operation lighting
- ★ Center handle adjust light spot, Lighting depth up to 200mm