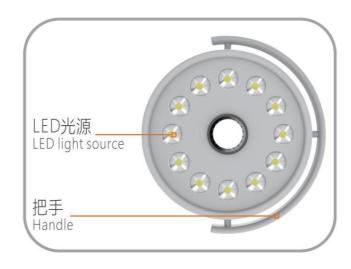

#### Features

- ★ The spot is even,round
- ★ Super bright
- ★ Energy saving environmental protection
- **★** Induction switch
- **★** Exquisite appearance

(Double Ceiling)

HV-JD1700 LED Double Head Ceiling Medical Examination Light

#### **HV-JD1700 Single Ceiling**

**LED Ceiling Medical Examination Light** 

Lighting