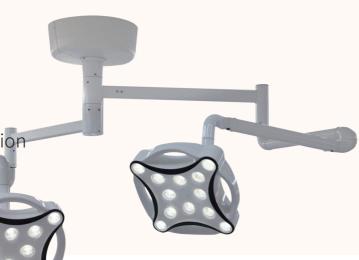

#### Features

- ★ The spot is even,round
- ★ Super bright
- ★ Energy saving environmental protection
- **★** Induction switch
- **★** Exquisite appearance

(Double Ceiling)

HV-JD1700 LED Double Head Ceiling Medical Examination Light