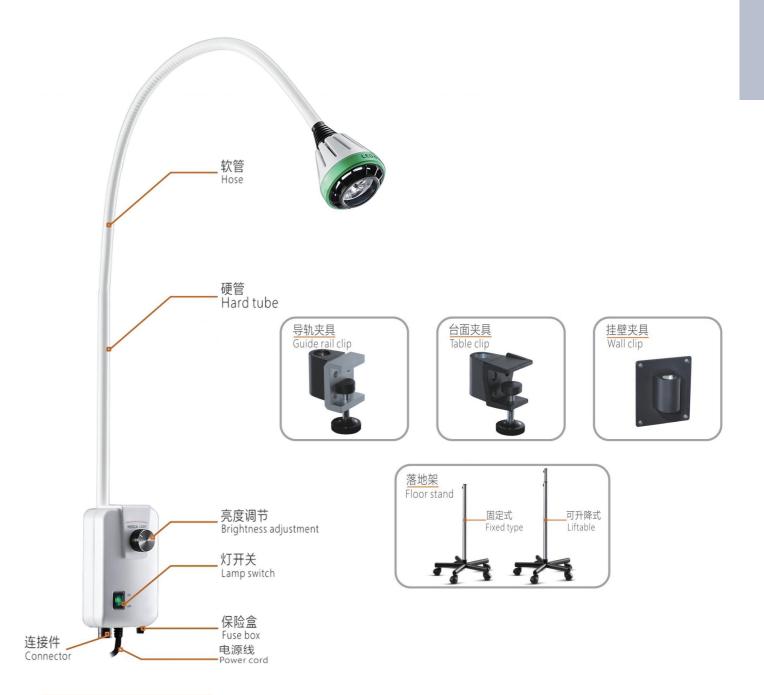

### HV-2009W-1 **Medical Examination Light**

Lighting

- ★ LED light source, long life
- ★ Cold light effect, no hot feeling of headlights and illuminated objects
- ★ Good focusing effect, high central illumination