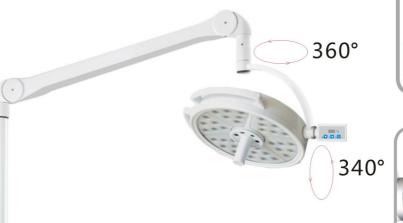

## **HV-JD1700**

#### Features

- ★ The spot is even,round
- ★ Super bright
- ★ Energy saving environmental protection
- **★** Induction switch
- **★** Exquisite appearance

(Double Ceiling)

HV-JD1700 LED Double Head Ceiling Medical Examination Light

#### **HV-JD1700 Single Ceiling**

**LED Ceiling Medical Examination Light** 

Lighting