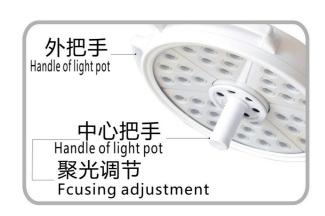

### HV-2036B-2 **Wall Mounted Operation Light**

Lighting

- ★ Double Hand Operation: Convenient and Accurate
- ★ Small lamp panel design, suitable for small operation lighting
- ★ Center handle adjust light spot, 200mm lighting depth

#### Features

- ★ Double hand operation:convenient and accurate
- ★ Small lamp panel design, suitable for small operation lighting
- ★ Center handle adjust light spot, Lighting depth up to 200mm