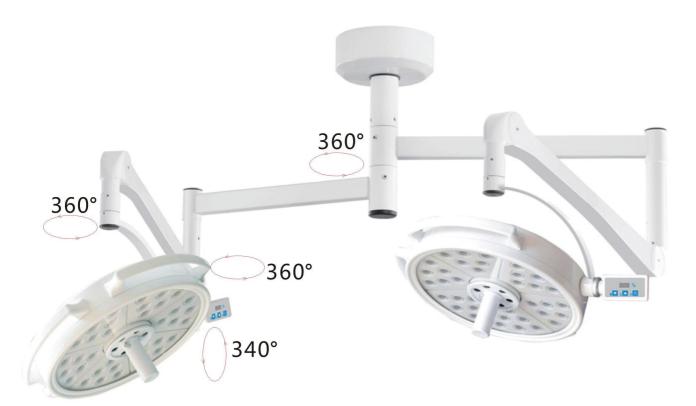

#### Features

- ★ The spot is even,round
- ★ Super bright
- ★ Energy saving environmental protection
- **★** Induction switch
- **★** Exquisite appearance

(Double Ceiling)

HV-JD1700 LED Double Head Ceiling Medical Examination Light

#### **HV-JD1700 Single Ceiling**

**LED Ceiling Medical Examination Light** 

Lighting

### **HV-JD1700 Wall Mounted**

LED Wall Mounted Medical Examination Light umit: MM