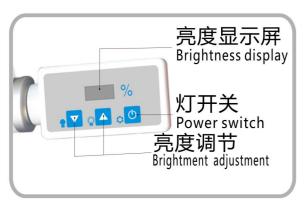

### HV-2036B-2 **Wall Mounted Operation Light**

Lighting

- ★ Double Hand Operation: Convenient and Accurate
- ★ Small lamp panel design, suitable for small operation lighting
- ★ Center handle adjust light spot, 200mm lighting depth

#### Features

- ★ Double hand operation:convenient and accurate
- ★ Small lamp panel design, suitable for small operation lighting
- ★ Center handle adjust light spot, Lighting depth up to 200mm