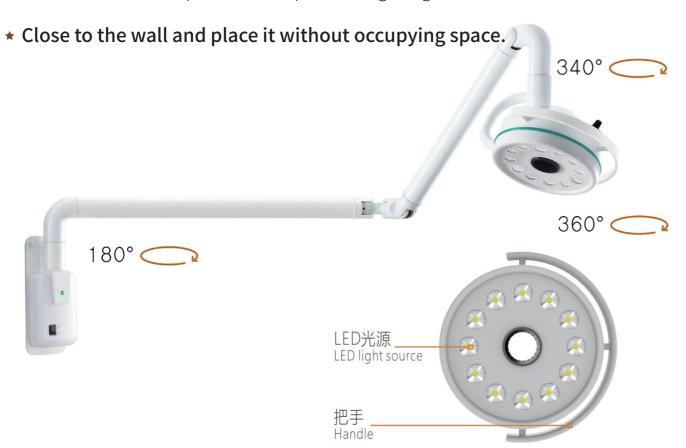

### **HV-JD1700 Wall Mounted**

LED Wall Mounted Medical Examination Light umit: MM