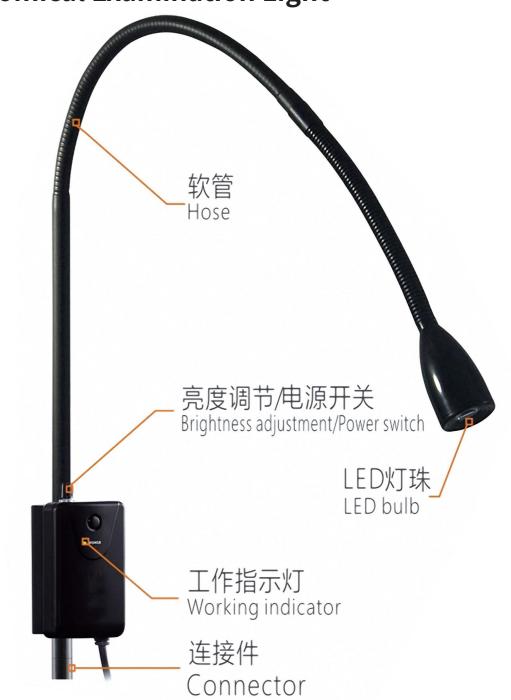

Lighting

- ★ Optical design,uniform light distribution
- ★ Brightness adjustable
- \* Hose bend, multi-angle lighting

#### Features

- ★ Light spot is clear and adjustable, edge clarity
- ★ Varied small light head,strong abaptability
- ★ Uniform light distribution, no light and shade phenomenon