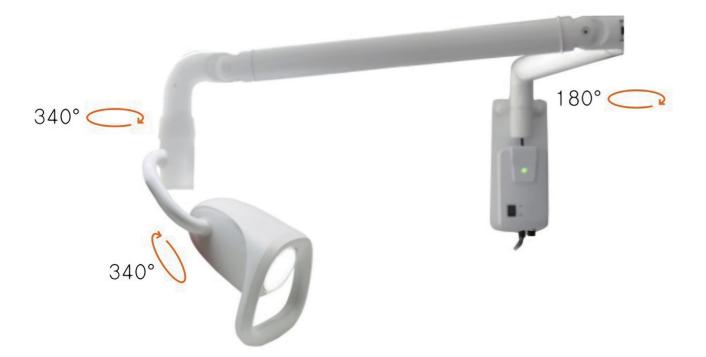

#### Features

- ★ LED light source, cold light, high brightness and long life
- ★ Simple structure and easy installation
- ★ Free rotation of lamp arm, multi-position lighting