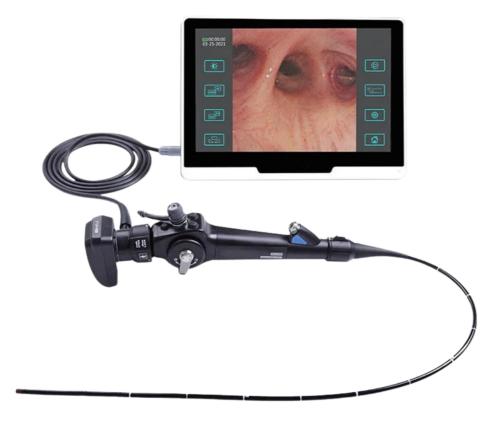

# HV-D03

Diagnostics

### **Veterinary Endoscope**

#### Features

- ★ Support For Operation Video Playback. Network Transmission, Real-time Operation.
- ★ High Integrated: It Is Portable As Laptop Size Instead Of The Traditional Heavey Endoscope Tower. Convenient For Mobile Medical Treatment And Clinic Examination, Etc.
- ★ 17.3" Medical 4k Hd Monitor: 1.07 Billion Colors, Ultra-low Latency, Can Be Used As An Extended Display, Support Hdmi 4k Signal Input
- **★** LED Medical Light Source: Support Full Range Dimming, Illumination ≥ 2000000lux
- ★ Camera Head: Ipx7 Waterproof, Supports Multiple Disinfection Methods Such As Ethylene Oxide And Alcohol, Compatible With Both Rigid Scopes And Flexible Scopes.