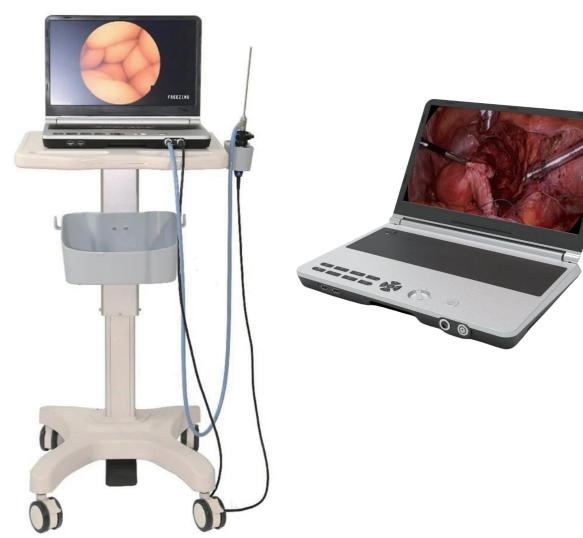

# **HV-E011**

### **Protable Veterinary Endoscope System**

- Features
- \* Multi-function Buttons
  - 1) Zoom 2) Capture/Record 3) Freeze
- \* 120° Left/Right Rotation Relieve fatigue of wrist rotation
- \* Detachable Structure Compatible with all products
- \* Video Cable With 180° Rotation Easy operation

#### processor with 10 inch touch-screen.