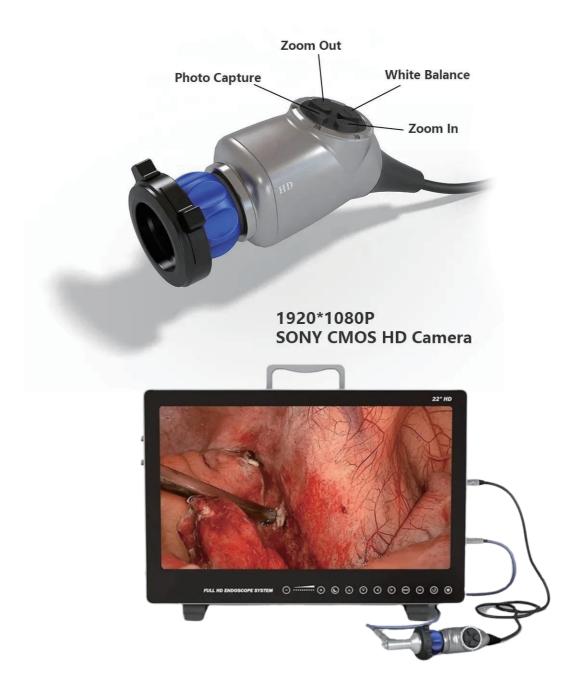

#### **Veterinary 4K Endoscope Camera System**

**HV-HD1** is a 4K endoscope camera that produces sharp and clear image, ideal for applications in various specialties. With the latest image technology, the camera helps surgeons in diagnosis and surgery with fine details and true color that will not be seen using a HD endoscope camera. The system has also been redesigned to improve operability for surgeons.

#### Features

- ★ Producing native 4K image that is four times the resolution of HD
- **★** ENDO mode preset for specialization
- **★** A wider color gamut that ensures better observation for surgeons.
- **★** Compact and lightweight
- **★** Water-resistant
- **★ Programmable buttons**

#### Technical Parameters

**Resolution:** 3840\*2160P 60

**Touch screen:** 5 inch LCD display

Memory device: High-resolution images and videos saved on USB storage

Output: DVI/HDMI/3G-SDI

Language: English/Chinese