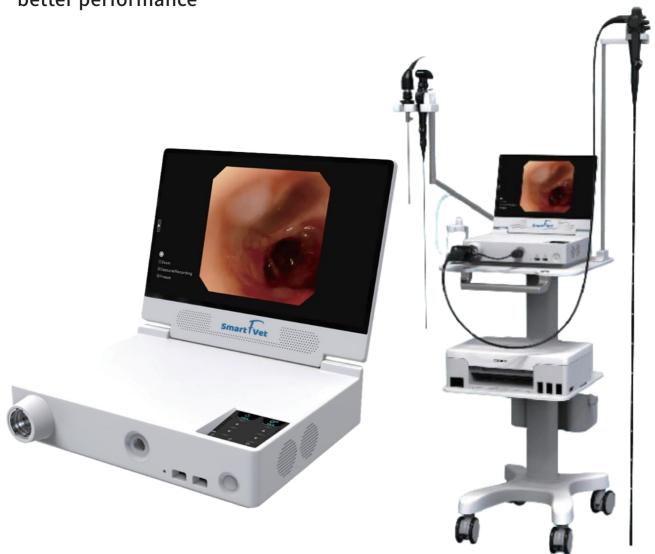

#### Features

- ★ Support For Operation Video Playback. Network Transmission, Real-time Operation.
- ★ High Integrated: It Is Portable As Laptop Size Instead Of The Traditional Heavey Endoscope Tower. Convenient For Mobile Medical Treatment And Clinic Examination, Etc.
- ★ 17.3" Medical 4k Hd Monitor: 1.07 Billion Colors, Ultra-low Latency, Can Be Used As An Extended Display, Support Hdmi 4k Signal Input
- **★** LED Medical Light Source: Support Full Range Dimming, Illumination ≥ 2000000lux
- ★ Camera Head: Ipx7 Waterproof, Supports Multiple Disinfection Methods Such As Ethylene Oxide And Alcohol, Compatible With Both Rigid Scopes And Flexible Scopes.