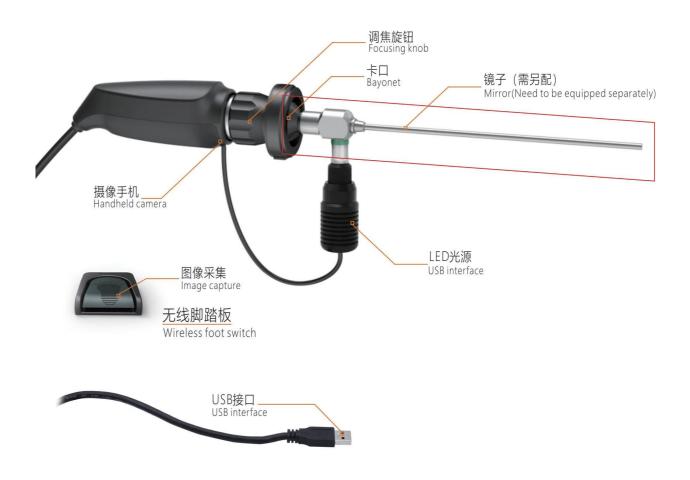

#### Features

- ★ 1/2.8 SONY CMOS FULL HD Image Sensor
- ★ Built-in USB Video recording function
- ★ Built-in LED Cold Light Source
- ★ The Integrated Design of LED Cold Light Source And Camer
- **★ IPX8 Waterproof Camera**