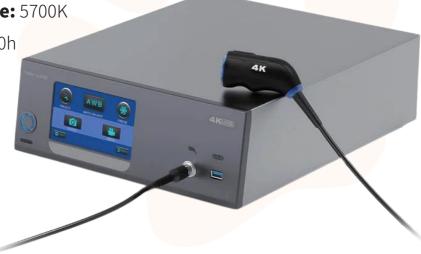

## HV-HD1

#### **Veterinary 4K Endoscope Camera System**

**HV-HD1** is a 4K endoscope camera that produces sharp and clear image, ideal for applications in various specialties. With the latest image technology, the camera helps surgeons in diagnosis and surgery with fine details and true color that will not be seen using a HD endoscope camera. The system has also been redesigned to improve operability for surgeons.

#### Features

- ★ Producing native 4K image that is four times the resolution of HD
- **★** ENDO mode preset for specialization
- **★** A wider color gamut that ensures better observation for surgeons.
- **★** Compact and lightweight
- **★** Water-resistant
- **★ Programmable buttons**

#### Technical Parameters

**Resolution:** 3840\*2160P 60

**Touch screen:** 5 inch LCD display

Memory device: High-resolution images and videos saved on USB storage

Output: DVI/HDMI/3G-SDI

Language: English/Chinese

Product size:360mm\*300mm\*110mm

**LED light:** 100W

Color index:Ra>92

**Light color temperature: 5700**K

Bulb working life: 20000h