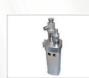

### Features

- Suitable for pediatric and adults
- Tidal volume setting 50-1500mL
- Friendly user interface
- 8" LCD color screen with touch screen
- Knob and hard key Input

- Sufficient modes of Ventilation: VCV, PCV, SIMV-V, Manual
- Gas supply: O<sub>2</sub>. N<sub>2</sub>O, Air Optional: SIMV-P, CPAP/PSV, BACKUP, O2, ETCO2, AGSS
- 6 Tubes flowmeter more accurate and stable, auxiliary

#### **Anesthesia Gas Scav**enging System

neasurerment intuitive displays.

Independent active AGSS exhaust, avoid anesthesia air pollution in the OR, concerns clinicians healthy (Optional)

#### Yoke (REAR)

no annual recalibration.

PISS standard, optional max 3 cylinders (Optional).

vaporizer compensates for variances in

pressure, temperature and flow and needs

Size: 200 x 392 x 398 (H x W x D) x2, Optional max 3.

Patient suction system with a regulator and reusable canister (Optional).

#### **Antistatic casters**

Diameter 125mm, two brakes of four casters.