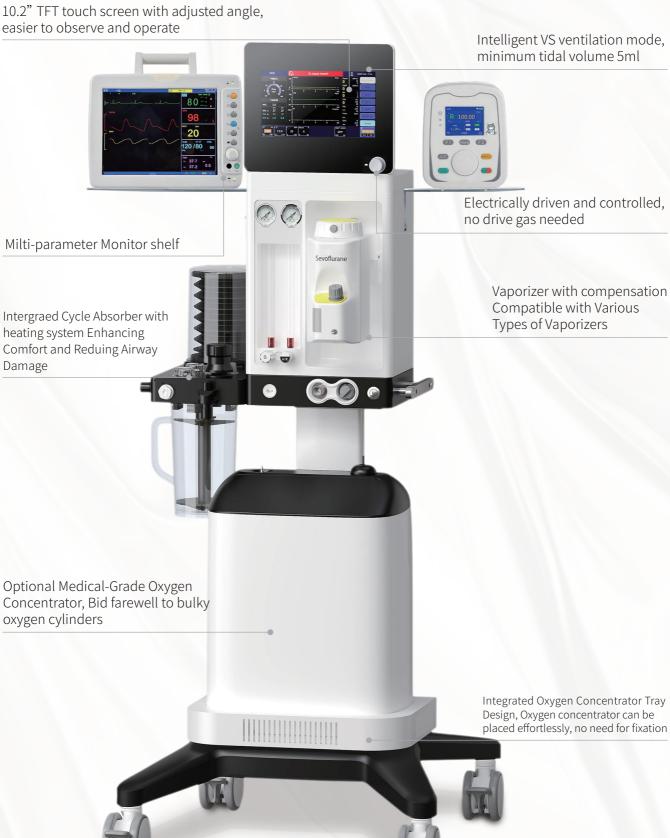

## **HV-Vet5 Anesthesia Workstation**

## **HV-X40**

### **Anesthesia Workstation**

PSV(Optional) **PCV** SIMV

### Features

- Suitable for pediatric and adults
- Tidal volume setting 50-1500mL
- Friendly user interface
- 8" LCD color screen with touch screen
- Knob and hard key Input

- Sufficient modes of Ventilation: VCV, PCV, SIMV-V, Manual
- Gas supply: O<sub>2</sub>. N<sub>2</sub>O, Air Optional: SIMV-P, CPAP/PSV, BACKUP, O2, ETCO2, AGSS
- 6 Tubes flowmeter more accurate and stable, auxiliary

#### **Anesthesia Gas Scav**enging System

neasurerment intuitive displays.

Independent active AGSS exhaust, avoid anesthesia air pollution in the OR, concerns clinicians healthy (Optional)

#### Yoke (REAR)

no annual recalibration.

PISS standard, optional max 3 cylinders (Optional).

vaporizer compensates for variances in

pressure, temperature and flow and needs

Size: 200 x 392 x 398 (H x W x D) x2, Optional max 3.

Patient suction system with a regulator and reusable canister (Optional).

#### **Antistatic casters**

Diameter 125mm, two brakes of four casters.