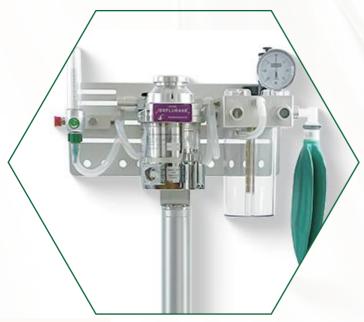

# **HV-1300T**Desktop Anesthesia Machine

### Features

- ★ Adopts high accurate and reliable performance vaporizer.
- **★** Safety Pop-off-Valve, enhance safety and high effciency.
- \* Adopts module design, easy maintain and repair.
- **★** Adopts integrated air path design, greatly reduce breathing resistance, more suitable for animals using.
- **★** Quickly switch between rebreathing and non-rebreathing circuit.
- **★** A variety of other equipment external hangers can be added to meet different needs of hospitals.