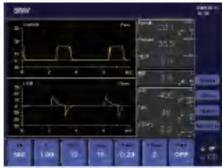

### **Anesthesia Workstation**

PSV(Optional) **PCV** SIMV

### Features

- Suitable for pediatric and adults
- Tidal volume setting 50-1500mL
- Friendly user interface
- 8" LCD color screen with touch screen
- Knob and hard key Input

- Sufficient modes of Ventilation: VCV, PCV, SIMV-V, Manual
- Gas supply: O<sub>2</sub>. N<sub>2</sub>O, Air Optional: SIMV-P, CPAP/PSV, BACKUP, O2, ETCO2, AGSS
- 6 Tubes flowmeter more accurate and stable, auxiliary