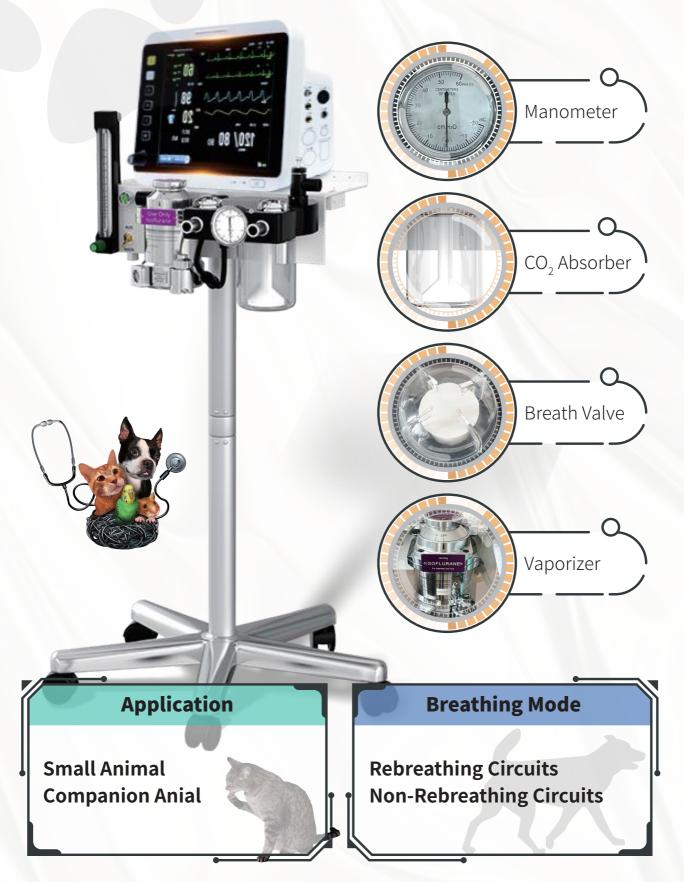

## **HV-Vet5 Anesthesia Workstation**

## **HV-X40**

### **Anesthesia Workstation**

PSV(Optional) **PCV** SIMV

### Features

- Suitable for pediatric and adults
- Tidal volume setting 50-1500mL
- Friendly user interface
- 8" LCD color screen with touch screen
- Knob and hard key Input

- Sufficient modes of Ventilation: VCV, PCV, SIMV-V, Manual
- Gas supply: O<sub>2</sub>. N<sub>2</sub>O, Air Optional: SIMV-P, CPAP/PSV, BACKUP, O2, ETCO2, AGSS
- 6 Tubes flowmeter more accurate and stable, auxiliary

#### **Anesthesia Gas Scav**enging System

neasurerment intuitive displays.

Independent active AGSS exhaust, avoid anesthesia air pollution in the OR, concerns clinicians healthy (Optional)

#### Yoke (REAR)

no annual recalibration.

PISS standard, optional max 3 cylinders (Optional).

vaporizer compensates for variances in

pressure, temperature and flow and needs

Size: 200 x 392 x 398 (H x W x D) x2, Optional max 3.

Patient suction system with a regulator and reusable canister (Optional).

#### **Antistatic casters**

Diameter 125mm, two brakes of four casters.