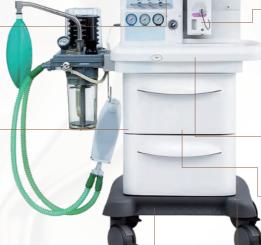

### Features

- Suitable for pediatric and adults
- Tidal volume setting 50-1500mL
- Friendly user interface
- 8" LCD color screen with touch screen
- Knob and hard key Input

- Sufficient modes of Ventilation: VCV, PCV, SIMV-V, Manual
- Gas supply: O<sub>2</sub>. N<sub>2</sub>O, Air Optional: SIMV-P, CPAP/PSV, BACKUP, O2, ETCO2, AGSS
- 6 Tubes flowmeter more accurate and stable, auxiliary

#### **Anesthesia Gas Scav**enging System

neasurerment intuitive displays.

Independent active AGSS exhaust, avoid anesthesia air pollution in the OR, concerns clinicians healthy (Optional)

Patient suction system with a regulator and reusable canister (Optional).