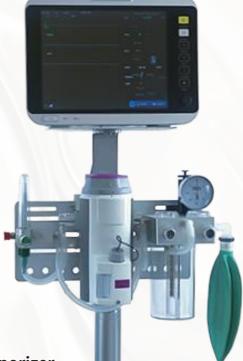

## HV-1500

### **Mobile Anesthesia Machine**

### Features

- ★ Adopts high accurate and reliable performance vaporizer.
- ★ Safety Pop-off-Valve, enhance safety and high effciency.
- \* Adopts module design, easy maintain and repair.
- ★ Adopts integrated air path design, greatly reduce breathing resistance, more suitable for animals using.
- ★ Quickly switch between rebreathing and non-rebreathing circuit.
- **★** A variety of other equipment external hangers can be added to meet different needs of hospitals.