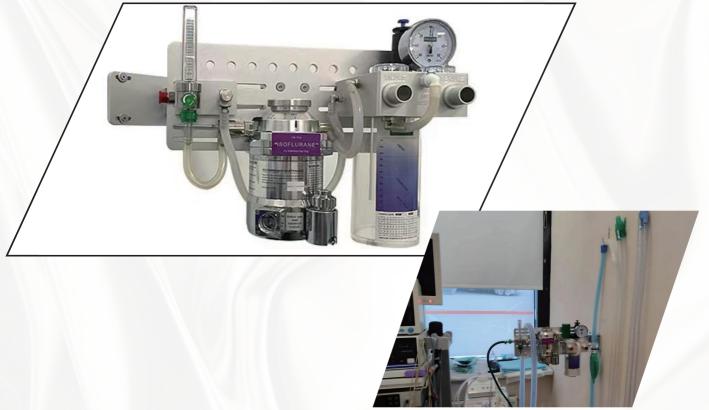

# HV-1300 Mobile Anesthesia Machine

### Features

- ★ Can be upgrade into CT & MR compatible model.
- ★ Adopts high accurate and reliable vaporizer.
- ★ Safety Pop-off valve design, enhance the safety andhigh efficiency.
- \* Adopts module design, easy to maintain and repair.
- ★ The integrated circuit design greatly reduces breathing resistance and it is more suitable for animals.
- ★ Quick switch between rebreathing and non-rebreathing circuit, convenient to use.
- ★ Can be converted into a desktop model, suitable for more occasions.
- ★ Different attachment design, such as patient monitor stand, anesthesia gas scavengers, oxygen tank brack ets to meet different customers' requirement