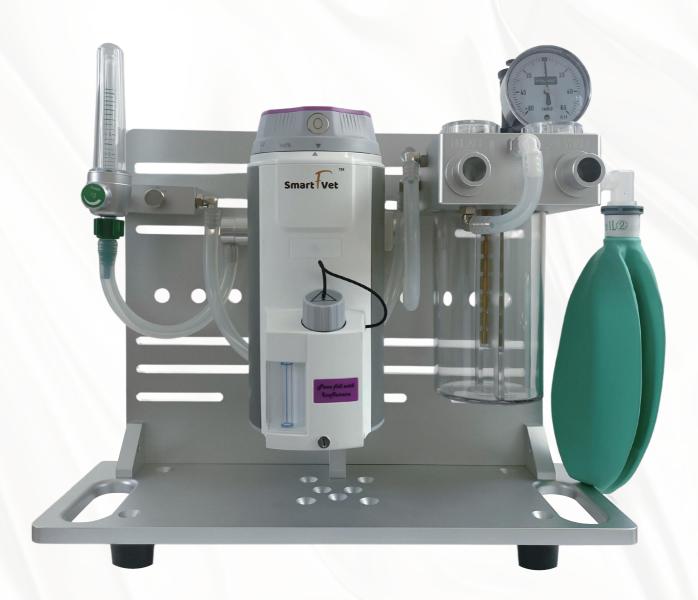

# **HV-1300T**Desktop Anesthesia Machine

### Features

- ★ Adopts high accurate and reliable performance vaporizer.
- **★** Safety Pop-off-Valve, enhance safety and high effciency.
- \* Adopts module design, easy maintain and repair.
- **★** Adopts integrated air path design, greatly reduce breathing resistance, more suitable for animals using.
- **★** Quickly switch between rebreathing and non-rebreathing circuit.
- **★** A variety of other equipment external hangers can be added to meet different needs of hospitals.