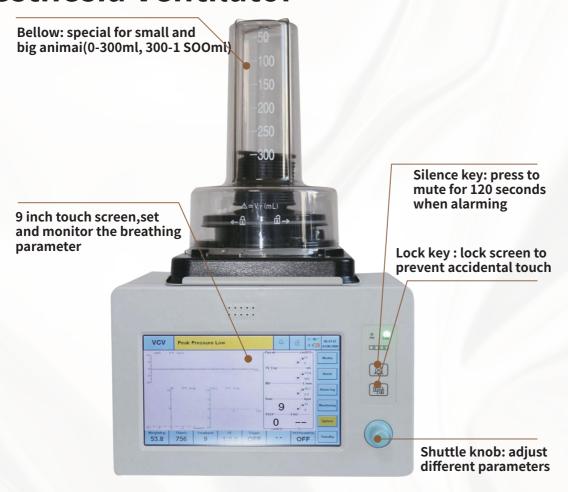

# HV-DAV80

### **Anesthesia Ventilator**

Professional Support for Veterinarians
Equipment is curated for quality
Experience the difference
Competitive OEM/ODM factory
Full customization

Room A206, 2 / F, Building 1, Zhongdian Jinyang Science and Technology Park, No. 1, South Disheng Street, Economic and Technological Development Zone, Beijing, China