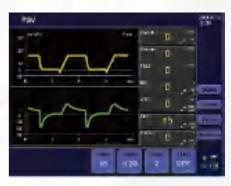

### **Anesthesia Workstation**

PSV(Optional) **PCV** SIMV

### Features

- Suitable for pediatric and adults
- Tidal volume setting 50-1500mL
- Friendly user interface
- 8" LCD color screen with touch screen
- Knob and hard key Input

- Sufficient modes of Ventilation: VCV, PCV, SIMV-V, Manual
- Gas supply: O<sub>2</sub>. N<sub>2</sub>O, Air Optional: SIMV-P, CPAP/PSV, BACKUP, O2, ETCO2, AGSS
- 6 Tubes flowmeter more accurate and stable, auxiliary