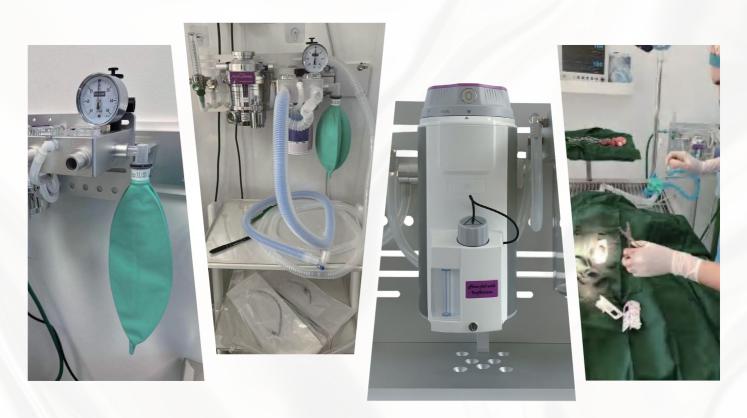

# **HV-1300T**Desktop Anesthesia Machine

### Features

- ★ Adopts high accurate and reliable performance vaporizer.
- **★** Safety Pop-off-Valve, enhance safety and high effciency.
- \* Adopts module design, easy maintain and repair.
- **★** Adopts integrated air path design, greatly reduce breathing resistance, more suitable for animals using.
- **★** Quickly switch between rebreathing and non-rebreathing circuit.
- **★** A variety of other equipment external hangers can be added to meet different needs of hospitals.