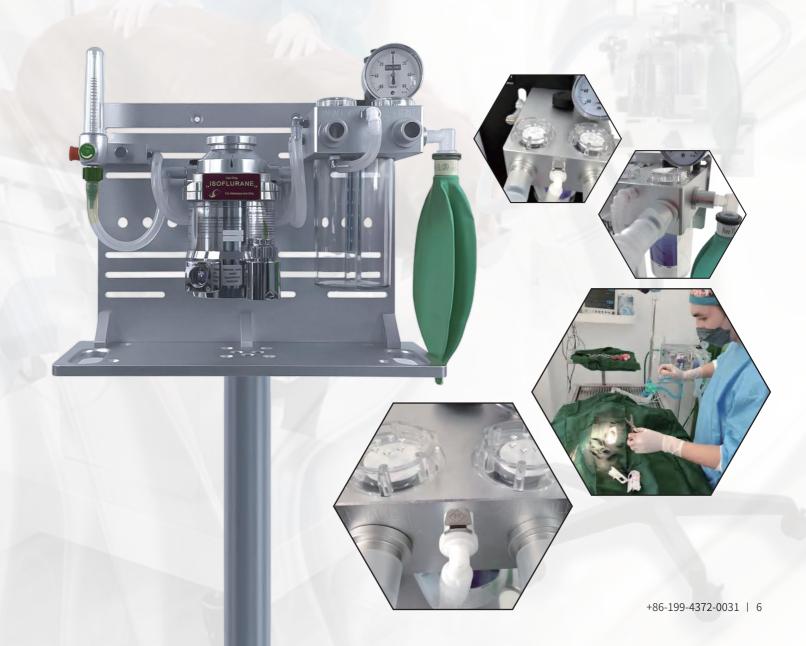

# HV-1300 Mobile Anesthesia Machine

### Features

- ★ Can be upgrade into CT & MR compatible model.
- ★ Adopts high accurate and reliable vaporizer.
- ★ Safety Pop-off valve design, enhance the safety andhigh efficiency.
- \* Adopts module design, easy to maintain and repair.
- ★ The integrated circuit design greatly reduces breathing resistance and it is more suitable for animals.
- ★ Quick switch between rebreathing and non-rebreathing circuit, convenient to use.
- ★ Can be converted into a desktop model, suitable for more occasions.
- ★ Different attachment design, such as patient monitor stand, anesthesia gas scavengers, oxygen tank brack ets to meet different customers' requirement