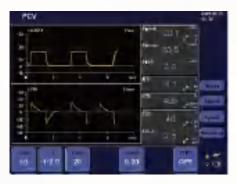

### **Anesthesia Workstation**

PSV(Optional) **PCV** SIMV

### Features

- Suitable for pediatric and adults
- Tidal volume setting 50-1500mL
- Friendly user interface
- 8" LCD color screen with touch screen
- Knob and hard key Input

- Sufficient modes of Ventilation: VCV, PCV, SIMV-V, Manual
- Gas supply: O<sub>2</sub>. N<sub>2</sub>O, Air Optional: SIMV-P, CPAP/PSV, BACKUP, O2, ETCO2, AGSS
- 6 Tubes flowmeter more accurate and stable, auxiliary